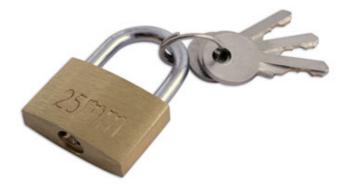

## **Brass Padlock 25mm**

25mm shackle brass padlock, perfect for toolboxes, but also ideal security for sheds, lockers, gates etc.

## **Additional Information**

- Shackle length: 25mm.
- · Slimline design.
- Perfect for toolboxes, but also ideal security for sheds, lockers, gates etc.
- · Includes 3 keys.
- Larger shackle sizes available please see Laser Part Nos. 0497 (30mm) & 0498 (50mm).